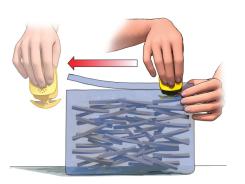

#### **CENTER BLADE CUT**

Gently **SQUEEZE** Viper Pro jaws together and **SLIDE** away from body to make cut along the top of the material

Item #VP-PR1

Center Blade

Keep Viper Pro LEVEL to avoid snagging the material