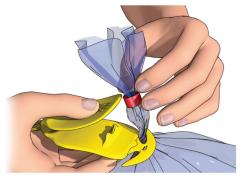

Cut Channel

Piercing Arms

**ALIGN** material with cut channel and **PULL** Viper Pro through the material

Use piercing arm to HOOK/PIERCE material and **DRAG** Viper Pro along desired line of cut