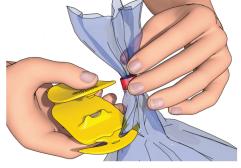

Cut Channel

Piercing Arms

**ALIGN** material with cut channel and **PULL** Viper Pro through the material

Use piercing arm to HOOK/PIERCE material and **DRAG** Viper Pro along desired line of cut