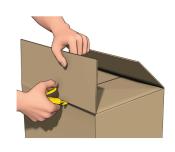

#### **CENTER BLADE CUT**

Gently **SQUEEZE** Viper Pro jaws together and **SLIDE** away from body to make cut along the top of the material

Item #VP-PR1

Center Blade

Keep Viper Pro LEVEL to avoid snagging the material

Cut Channel

Piercing Arms

**ALIGN** material with cut channel and **PULL** Viper Pro through the material

Use piercing arm to HOOK/PIERCE material and **DRAG** Viper Pro along desired line of cut