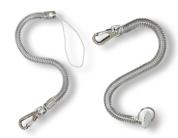

Lanyards Available #GS1030 (7.25 in, nylon strap) #GS1025 (11.25 in, adhesive disk)

888.331.9001

info@crewsafe.com