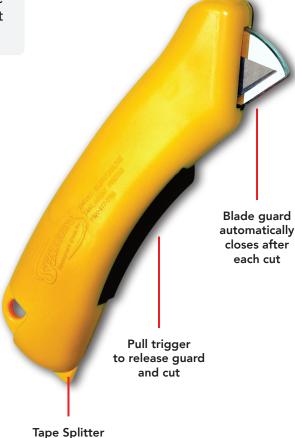

### **FEATURES**

- Patented blade guard system protects users by automatically closing & locking after each cut
- Blade guard remains locked until trigger is pulled to release it
- Stainless steel blade resists corrosion and breakage
- FDA compliant, food-safe materials
- Non-fatiguing, lightweight handle
- Tape splitter safely and easily opens taped boxes
- High visibility color
- Serial numbering available