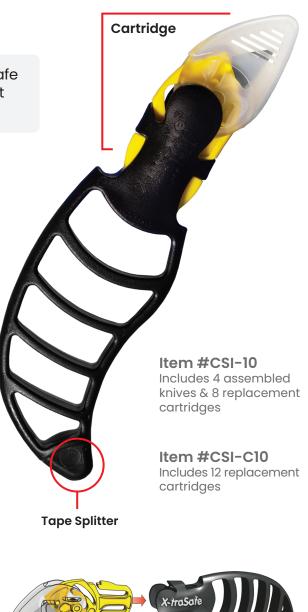

## **CREWSAFE® CARTRIDGE KNIFE**

## FEATURES

- Stainless steel blade resists corrosion & breakage
- Environmentally friendly replaceable cartridge
- **FDA** compliant, food-safe materials
- Tape splitter safely & easily opens taped boxes
- Non-fatiguing lightweight handle
- High visibility color cartridge

**Replaceable Cartridge** 

**CAUTION:** Products that provide "cut resistance" and "cut protection" or "puncture resistance" do not prevent or eliminate the potential for cuts or punctures.

888.331.9001